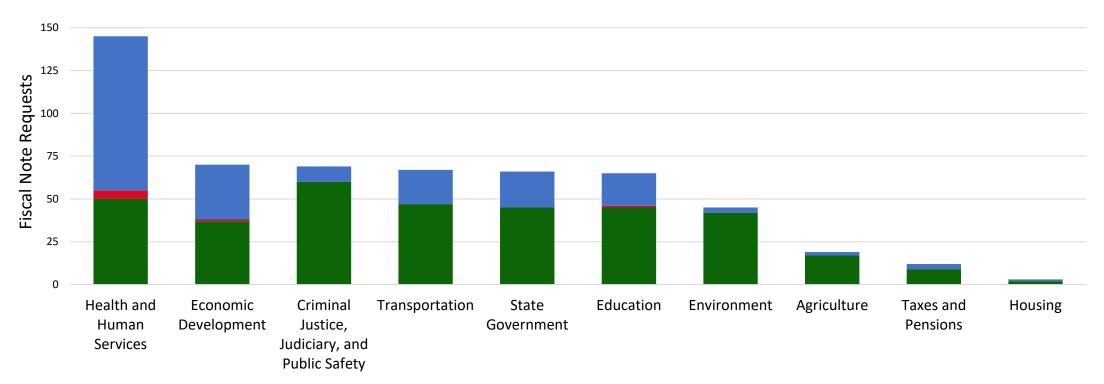

## Fiscal Note Requests by Policy Area

Fiscal Note Requests by Policy Area - Complete, Incomplete, and Inactive

■ Complete ■ Incomplete ■ Inactive