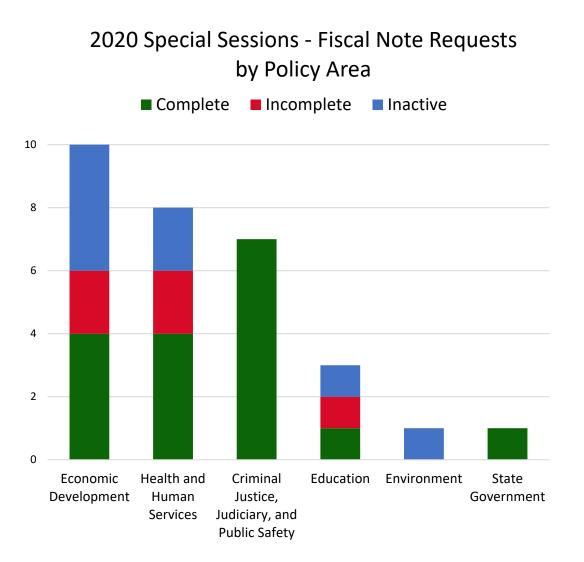

# Special Sessions

Total Fiscal Note Requests: 30

- Complete: 17
- Incomplete: 5
- Inactive: 8

### **Total Agency Assignments: 55**

- Complete: 32
- Incomplete: 8
- Inactive: 15